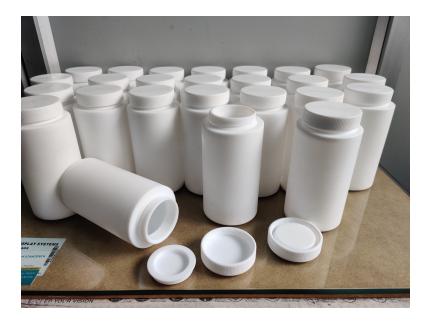

## MATERIAL SPECIFICATION CERTIFICATE

Part Number: 37841 MSC No.: Sample

Part Name: PTFE Bottles

## **Product information:**

Name: PTFE / Teflon Bottle

Material: PTFE (Polytetrafluoroethylene)

Capacity: 1000 ml

## PTFE / Teflon Bottle Key Features

- 1.Resistant to high temperatures and virtually all laboratory chemicals, including strong acids, strong alkalis, aqua regia and organic solvents.
- 2.Machine-finished surface for easy cleaning, and pure white appearance and to eliminate contamination and ease cleaning.
- 3. Compatible with cryo temperatures to moderate heating -196°C to 250°C (-321 to 482°F).