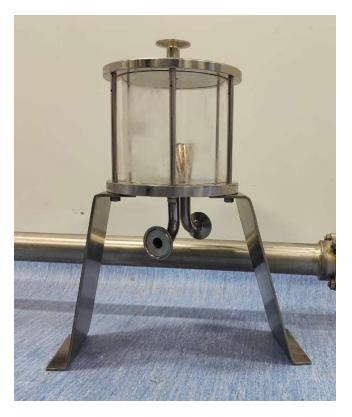

## **BUBBLE TRAP**

In any chromatography process bubble removal from the solvent or buffers is challenging task during process flow.

To overcome we have come with a new design of bubble trap for higher flow rates.

## Specification

Bubble trap photo during Cyto Biologics visit as per requirement