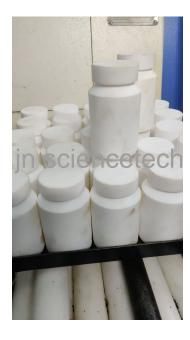

## MATERIAL SPECIFICATION CERTIFICATE

Part Number: 13655 MSC No.: Sample

Part Name: PTFE Bottle

## **Product information:**

Name: PTFE / Teflon Bottle

SAMPLER | VIALS | TEFLON WARE HYDROTHERMAL | SS CLEAN ROOM ITEMS

Material: PTFE (Polytetrafluoroethylene)

Capacity: 1000 ml

Neck Size: 60 mm

Capacity: 1 liter

## PTFE / Teflon Bottles Key Features

- 1.Resistant to high temperatures and virtually all laboratory chemicals, including strong acids, strong alkalis, aqua regia and organic solvents.
- 2. Machine-finished surface for easy cleaning, and pure white appearance and to eliminate contamination and ease cleaning.
- 3. Compatible with cryo temperatures to moderate heating -196°C to 250°C (-321 to 482°F).